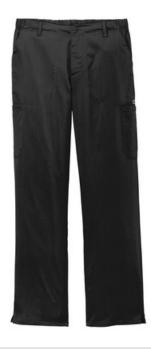

# Wink<sup>™</sup> Men's Premiere Flex<sup>™</sup> Cargo Pant WW5058

- 78/20/2 poly/rayon/spandex
- Flat front waistband with belt loops
- Full drawstring waist with elastic back
- Button opening with zipper fly
- Front slash pockets
- Cargo pockets with interior pocket
- Single back pocket
- Straight leg
- Side vents
- Wink<sup>™</sup> heat transfer logo at front left pocket
- Modern fit
- 31-inch inseam