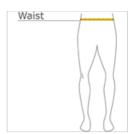

## **HOW TO MEASURE**

#### WAIST

Measure around the smallest part of the natural waist.