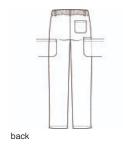

# Wink<sup>™</sup> Men's Premiere Flex<sup>™</sup> Cargo Pant WW5058

- 78/20/2 poly/rayon/spandex
- Flat front waistband with belt loops
- Full drawstring waist with elastic back
- Button opening with zipper fly
- Front slash pockets
- Cargo pockets with interior pocket
- Single back pocket
- Straight leg
- Side vents
- Wink<sup>™</sup> heat transfer logo at front left pocket
- Modern fit
- 31-inch inseam