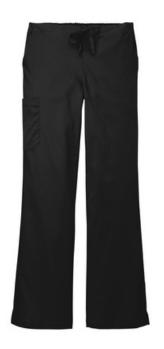

# Wink<sup>™</sup> Women's Tall WorkFlex<sup>™</sup> Flare Leg Cargo Pant WW4750T

- 65/35 poly/cotton
- Mechanical stretch e,
- . Flat front full drawstring and half-back elastic waistband
- . Front slash pockets
- Right side cargo pocket .
- . Single back pocket
- Moderate flare leg with side vents ÷.
- 33-inch inseam ÷.
- Wink<sup>™</sup> heat transfer logo at cargo pocket
- Classic fit