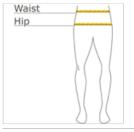

# HOW TO MEASURE

WAIST Measure around the smallest part of the natural waist.

## HIPS

With feet together, measure around the fullest part of hips, keep tape horizontal.

#### SIZE CHART

|       | XST   | ST    | MT    | LT    | XLT   | 2XLT  |
|-------|-------|-------|-------|-------|-------|-------|
| Size  | 2-4   | 6-8   | 10-12 | 14-16 | 18-20 | 22-24 |
| Waist | 22-23 | 24-25 | 26-27 | 28-30 | 31-34 | 35-38 |
| Hip   | 33-34 | 34-35 | 36-38 | 39-42 | 43-46 | 47-50 |