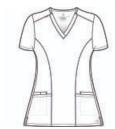

# Wink<sup>®</sup> Women's Premiere Flex<sup>™</sup> V-Neck Top WW4168

- 78/20/2 poly/rayon/spandex
- V-neckline
- Front princess seams
- Shoulder badge loop
- Top-loading front pockets with interior pockets and pen slot
- Side vents
- Wink heat transfer logo at left pocket
- Modern fit