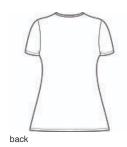

#### **CARE INSTRUCTIONS**

Machine Wash Cold With Like Colors. Gentle Cycle. Use Only Non-Chlorine Bleach When Needed. Tumble Dry Low. Remove Promptly From Dryer. Cool Iron When Needed.

front