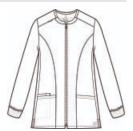

# Wink<sup>®</sup> Women's Premiere Flex<sup>™</sup> Full-Zip Scrub Jacket WW4088

- 78/20/2 poly/rayon/spandex
- Zippered front closure
- Shoulder badge loop
- Rib knit cuffs
- Top-loading front pockets with interior pockets
- Side vents
- Wink heat transfer logo at left pocket
- Modern fit