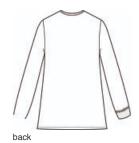

# Wink<sup>®</sup> Women's Premiere Flex<sup>™</sup> Full-Zip Scrub Jacket WW4088

- 78/20/2 poly/rayon/spandex
- Zippered front closure
- Shoulder badge loop
- Rib knit cuffs
- Top-loading front pockets with interior pockets
- Side vents
- Wink heat transfer logo at left pocket
- Modern fit