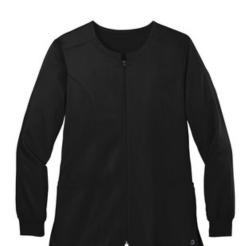

# Wink<sup>®</sup> Women's Premiere Flex<sup>™</sup> Full-Zip Scrub Jacket WW4088

- 78/20/2 poly/rayon/spandex
- Zippered front closure
- Shoulder badge loop
- Rib knit cuffs
- Top-loading front pockets with interior pockets
- Side vents
- Wink heat transfer logo at left pocket
- Modern fit