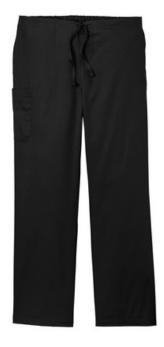

# Wink<sup>™</sup> Unisex Tall WorkFlex<sup>™</sup>Cargo Pant WW3150T

- 65/35 poly/cotton
- Mechanical stretch
- Flat front full drawstring and half-back elastic waistband
- Front slash pockets
- Right side cargo pocket
- Single back pocket
- Straight leg
- 33-inch inseam
- Wink<sup>™</sup> heat transfer logo at cargo pocket
- Classic fit