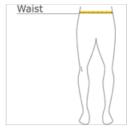

## **HOW TO MEASURE**

#### WAIST

Measure around the smallest part of the natural waist.

#### SIZE CHART

|       | XST   | ST    | MT    | LT    | XLT   | 2XLT  |
|-------|-------|-------|-------|-------|-------|-------|
| Waist | 25-26 | 27-29 | 30-32 | 33-36 | 37-40 | 41-44 |