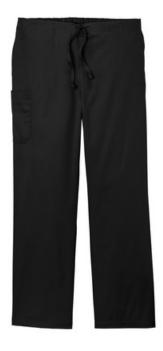

# Wink<sup>™</sup> Unisex Short WorkFlex<sup>™</sup> Cargo Pant WW3150S

- 65/35 poly/cotton
- Mechanical stretch
- Flat front full drawstring and half-back elastic waistband
- Front slash pockets
- Right side cargo pocket
- Single back pocket
- Straight leg
- 28.5-inch inseam
- Wink<sup>™</sup> heat transfer logo at cargo pocket
- Classic fit