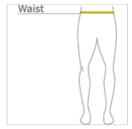

## **HOW TO MEASURE**

#### WAIST

Measure around the smallest part of the natural waist.

#### SIZE CHART

|       | 2XSS  | XSS   | SS    | MS    | LS    | XLS   | 2XLS  |
|-------|-------|-------|-------|-------|-------|-------|-------|
| Waist | 23-24 | 25-26 | 27-29 | 30-32 | 33-36 | 37-40 | 41-44 |