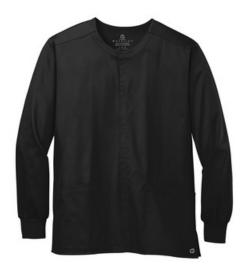

# Wink® Unisex WorkFlex Snap-Front Scrub Jacket WW3080

- 65/35 poly/cotton
- Mechanical stretch
- 5-snap front closure
- Shoulder badge loop
- Rib knit cuffs
- Top-loading front pockets: left interior hidden accessory
- Side vents
- Wink heat transfer logo at left pocket
- Classic fit