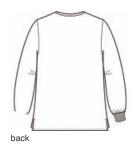

# Wink® Unisex WorkFlex Snap-Front Scrub Jacket WW3080

- 65/35 poly/cotton
- Mechanical stretch
- 5-snap front closure
- Shoulder badge loop
- Rib knit cuffs
- Top-loading front pockets: left interior hidden accessory
- Side vents
- Wink heat transfer logo at left pocket
- Classic fit