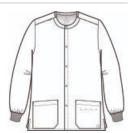

# Wink® Unisex WorkFlex Snap-Front Scrub Jacket WW3080

- 65/35 poly/cotton
- Mechanical stretch
- 5-snap front closure
- Shoulder badge loop
- Rib knit cuffs
- Top-loading front pockets: left interior hidden accessory
- Side vents
- Wink heat transfer logo at left pocket
- Classic fit