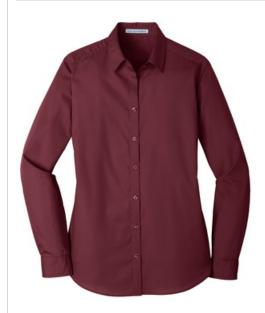

# Port Authority $^{\rm \tiny (B)}$ Ladies Long Sleeve Carefree Poplin Shirt. LW100

Lightweight and breathable, our cotton-rich shirts keep their professional edge thanks to a stain-release finish, which releases stains during washing. Budget-friendly and durable, these virtually carefree shirts feature an Easy Care blend and finish. They also color-coordinate with our Core Classic Pique Polos for seamless uniforming.

- 3.3-ounce, 55/45 cotton/poly
- Easy Care
- Stain release
- Breathable
- Dyed-to-match buttons
- Open collar
- Bust darts
- Rounded adjustable cuffs