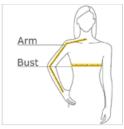

### **HOW TO MEASURE**

#### BUST

Measure under the arm and around the fullest part of the bust with arms down, keeping tape horizontal.

#### ARM

Place hand on hip. Start at the center of the back of the neck and measure across the shoulder, to the elbow, and then down to the wrist.

#### SIZE CHART

|   |      | XS        | s             | М         | L         | XL        | XXL       | 3XL           | 4XL           |
|---|------|-----------|---------------|-----------|-----------|-----------|-----------|---------------|---------------|
| ſ | Size | 2         | 4/6           | 8/10      | 12/14     | 16/18     | 20/22     | 24/26         | 28/30         |
|   | Bust | 32-34     | 35-36         | 37-38     | 39-41     | 42-44     | 45-47     | 48-51         | 52-55         |
|   | Arm  | 30-30 3/4 | 30 3/4-31 1/2 | 31 1/2-32 | 32-32 1/2 | 32 1/2-33 | 33-33 3/8 | 33 3/8-33 3/4 | 33 3/4-34 1/2 |