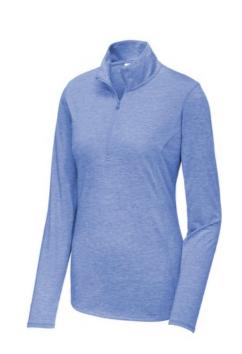

# Sport-Tek <sup>®</sup> Ladies PosiCharge <sup>®</sup> Tri-Blend Wicking 1/4-Zip Pullover. LST407

This lightweight pullover locks in color and wicks moisture. With unbeatable tri-blend softness, it's versatile enough for year-round wear.

- 4.4-ounce, 75/13/12 poly/cotton/rayon jersey with
- PosiCharge technology
- 4.6-ounce, 75/13/12 poly/cotton/rayon jersey with
- PosiCharge technology (Black Triad Solid)
- Tear-away removable label .
- . Cadet collar
- Reverse coil zipper a,
- Princess seams .
- Set-in sleeves н.
- Open cuffs and hem