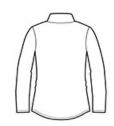

## SPORT-TEK.



# Sport-Tek <sup>®</sup> Ladies PosiCharge <sup>®</sup> Tri-Blend Wicking 1/4-Zip Pullover. LST407

This lightweight pullover locks in color and wicks moisture. With unbeatable tri-blend softness, it's versatile enough for year-round wear.

- 4.4-ounce, 75/13/12 poly/cotton/rayon jersey with
- PosiCharge technology
- 4.6-ounce, 75/13/12 poly/cotton/rayon jersey with
- PosiCharge technology (Black Triad Solid)
- Tear-away removable label .
- . Cadet collar
- Reverse coil zipper a,
- Princess seams .
- Set-in sleeves н.
- Open cuffs and hem

#### CARE INSTRUCTIONS

Machine wash cold with like colors: only non-chlorine bleached when needed, tumble dry low, do not use fabric softener, remove promptly, cool iron if necessary, do not dry clean.



front



back

#### HOW TO MEASURE



### BUST

Measure under the arm and around the fullest part of the bust with arms down, keeping tape horizontal.

#### SIZE CHART

|      | XS    | S     | М     | L     | XL    | XXL   | 3XL   | 4XL   |
|------|-------|-------|-------|-------|-------|-------|-------|-------|
| Size | 2     | 4/6   | 8/10  | 12/14 | 16/18 | 20/22 | 24/26 | 28/30 |
| Bust | 32-34 | 35-36 | 37-38 | 39-41 | 42-44 | 45-47 | 48-51 | 52-55 |

#### COLOR INFORMATION



Black Triad Solid PMS BLACK C



11C

Dark Grey Heather PMS COOL GRAY



Light Grey Heather PMS COOL GRAY 5C



Pond Blue Heather PMS 7689C







True Royal Heather PMS 7455C