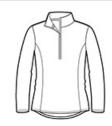

## SPORT-TEK.



# Sport-Tek <sup>®</sup> Ladies PosiCharge <sup>®</sup> Tri-Blend Wicking 1/4-Zip Pullover. LST407

This lightweight pullover locks in color and wicks moisture. With unbeatable tri-blend softness, it's versatile enough for year-round wear.

- 4.4-ounce, 75/13/12 poly/cotton/rayon jersey with
- PosiCharge technology
- 4.6-ounce, 75/13/12 poly/cotton/rayon jersey with
- PosiCharge technology (Black Triad Solid)
- Tear-away removable label .
- . Cadet collar
- Reverse coil zipper a,
- Princess seams .
- Set-in sleeves н.
- Open cuffs and hem

#### CARE INSTRUCTIONS

Machine wash cold with like colors: only non-chlorine bleached when needed, tumble dry low, do not use fabric softener, remove promptly, cool iron if necessary, do not dry clean.



front



back

#### HOW TO MEASURE



### BUST

Measure under the arm and around the fullest part of the bust with arms down, keeping tape horizontal.

#### SIZE CHART

|      | XS    | S     | М     | L     | XL    | XXL   | 3XL   | 4XL   |
|------|-------|-------|-------|-------|-------|-------|-------|-------|
| Size | 2     | 4/6   | 8/10  | 12/14 | 16/18 | 20/22 | 24/26 | 28/30 |
| Bust | 32-34 | 35-36 | 37-38 | 39-41 | 42-44 | 45-47 | 48-51 | 52-55 |

#### COLOR INFORMATION



Black Triad Solid PMS BLACK C



11C

Dark Grey Heather PMS COOL GRAY



Light Grey Heather PMS COOL GRAY 5C



Pond Blue Heather PMS 7689C







True Royal Heather PMS 7455C