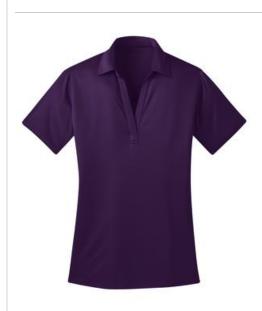

# Port Authority<sup>®</sup> Ladies Silk Touch™ Performance Polo. L540

We took our legendary Silk Touch Polo and made it work even harder. The durable, easy care Silk Touch Performance Polo wicks moisture, resists snags and thanks to

PosiCharge<sup>®</sup> technology, holds onto its color for a professional look that lasts. There's just no higher performing polo at this price.

4-ounce, 100% polyester double knit with PosiCharge

- technology; White is 4.3-ounce for increased coverage
- V-neck placket
- Self-fabric collar
- Tag-free label
- Open hem sleeves