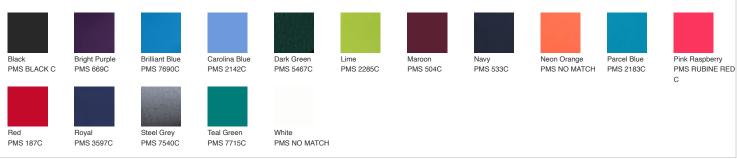

- Tag-free label
- Open hem sleeves

If applying sublimation, special care must be taken throughout the process. Contact your decorator for more details.

#### CARE INSTRUCTIONS

Machine Wash Cold, With Like Colors, Do Not Bleach, Do Not Use Fabric Softener, Tumble Dry Low, Remove Promptly, Cool Iron if Needed, Do Not Dry Clean front



HOW TO MEASURE



### BUST

Measure under the arm and around the fullest part of the bust with arms down, keeping tape horizontal.

|  |      | XS    | S     | М     | L     | XL    | XXL   | 3XL   | 4XL   |
|--|------|-------|-------|-------|-------|-------|-------|-------|-------|
|  | Size | 2     | 4/6   | 8/10  | 12/14 | 16/18 | 20/22 | 24/26 | 28/30 |
|  | Bust | 32-34 | 35-36 | 37-38 | 39-41 | 42-44 | 45-47 | 48-51 | 52-55 |

#### COLOR INFORMATION